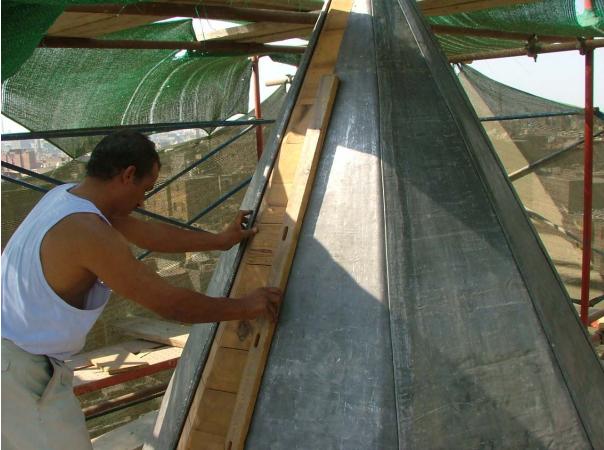

## Roofs

The lead was placed on the central shokhshaykha and all its structure was painted. The manufacture of the wooden screens was completed and they are currently being painted. A mesh of steel, similar to the one of the *Comité* will be installed to prevent birds from entering the mosque. It was designed with wider dimensions in order to bring more light into the space.

The southern and eastern ceilings will be insulated when the scaffolding of the dome and the minaret will be removed.

Central shokhshaykha after completing the insulation with lead

View of the samples of the steel mesh (on the left) and the one of the Comité (on the right)

Work of painting the shokhshaykhaand its wooden screens