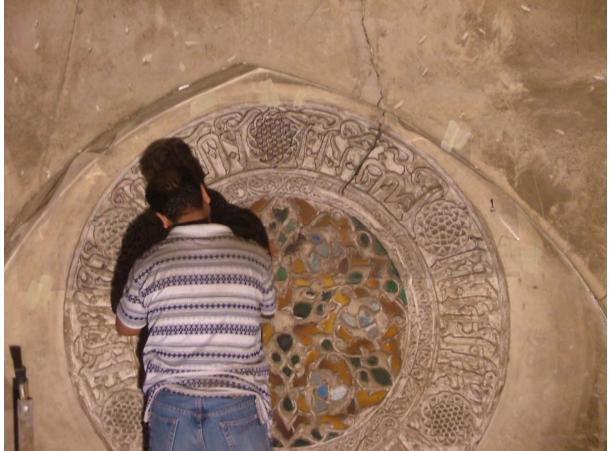

# • <u>Stone conservation</u>

Some stone replacement activities were carried out in the mosque. Documentation of some fine details took place.

Stone replacement activities in the west iwan

Documenting the stucco roundel in the west iwan