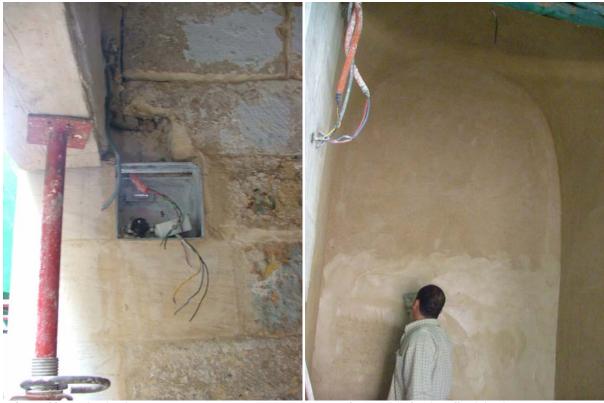

Poulticing and cleaning of the muqarnas entrance porch and its results

Brick repair and reconstruction activities of damaged and crumbling brick walls in the shops on the western façade

Electrical boxes for the shops

# Interior of mosque rooms

• Mezzanine, first floor and second floor rooms

Brick repair activities took place in room M1, also in relation to the western façade to ensure the bonding between the exterior stones of the façade and the brick part in the rooms, as mentioned earlier in the report. The wooden beams and shingles of the ceiling of room M1 (being the flooring of room 1.2) were in a very bad condition and were replaced with new ones. This was followed by brick repair activities in room 1.2 and bonding with the western façade. This activity was completed and currently the room is being plastered.