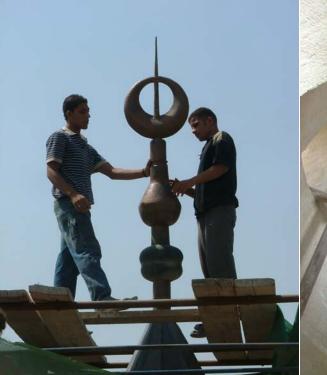

# Minaret:

All remaining activities on the minaret were finalized: the balcony was tiled, the insulation of the upper wooden part was insulated in lead and the missing part of the crescent was manufactured and put in place. The outer and inner parts were plastered and the interior lights were installed.

Placing the lead sheet of the insulation of the minaret

View of the crescent of the minaret

View of the interior of the minaret