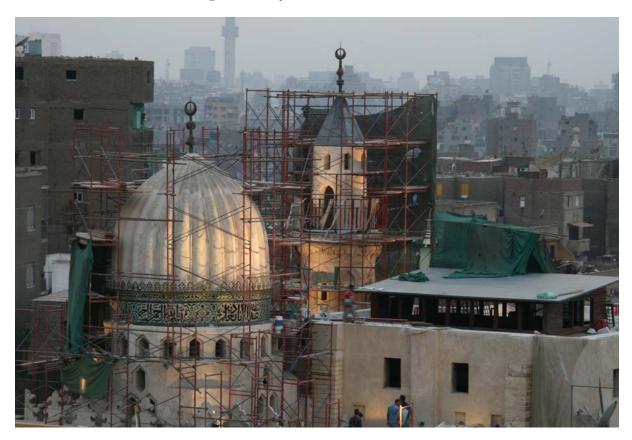

All activities on the minaret are complete and the scaffolding will be removed. Fine restoration and retouching activities of the exterior of the dome are proceeding well and show good results.

Electrical activities are in progress and lighting tests were carried out for the exterior of the mosque.

Intervention drawings indicating stone replacement, new wooden elements, etc. started and are in progress.

View of the exterior of the mosque during the lighting test. The photo also shows the completed activities of the exterior of the dome and minaret, as well as the shohkshaykha's insulation.