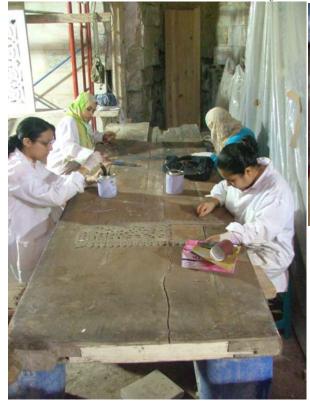

# • <u>Woodwork restoration</u>

Woodwork restoration of doors, windows and shutters is currently in progress and will be proceeding during the following months. In general, depending on the state of conservation of the item, carpentry restoration takes place followed by fine cleaning and conservation of the wooden elements.

Activities of cleaning the wooden doors

Removal of modern paint using the hot air gun

Manufacturing a new wooden door replacing the damaged one of shop 5