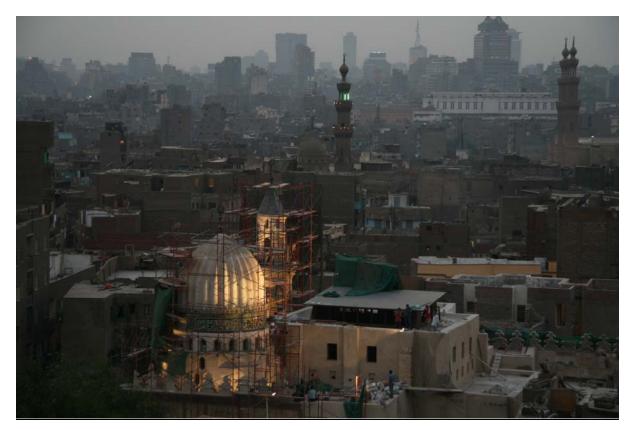

Intervention drawings indicating stone replacement, new wooden elements, etc. started and are in progress.

View of the exterior of the mosque during the lighting test. The photo also shows the completed activities of the exterior of the dome and minaret, as well as the shohkshaykha's insulation.