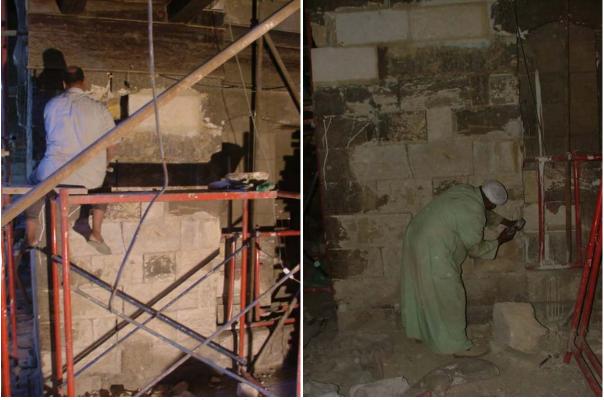

# Interior of mosque rooms

• Mezzanine, first floor and second floor rooms

Brick repair activities took place in room M1, also in relation to the western façade to ensure the bonding between the exterior stones of the façade and the brick part in the rooms, as mentioned earlier in the report. The wooden beams and shingles of the ceiling of room M1 (being the flooring of room 1.2) were in a very bad condition and were replaced with new ones. This was followed by brick repair activities in room 1.2 and bonding with the western façade. This activity was completed and currently the room is being plastered.

Brick repair activities started in the corridor leading to the ablution area. The vault was seriously cracked and was repaired through the upper room (1.3).

Restoration and cleaning of the plaster in room 2.2 started and is almost complete; it was carried out using poulticing with a 3% ammonium carbonate. The ceiling of the room was painted.

Brick repair and stiching activity in room M1

Erecting the wooden ceiling of room M1

Plastering of room M1

Fixing the vault of the corridor G6 through the upper room 1.3

Poulticing activities of the walls of room 2.2