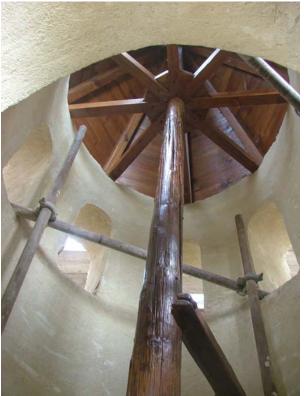

## Roofs

The lead was placed on the central shokhshaykha and all its structure was painted. The manufacture of the wooden screens was completed and they are currently being painted. A mesh of steel, similar to the one of the *Comité* will be installed to prevent birds from entering the mosque. It was designed with wider dimensions in order to bring more light into the space.

The southern and eastern ceilings will be insulated when the scaffolding of the dome and the minaret will be removed.

Central shokhshaykha after completing the insulation with lead

View of the samples of the steel mesh (on the left) and the one of the Comité (on the right)