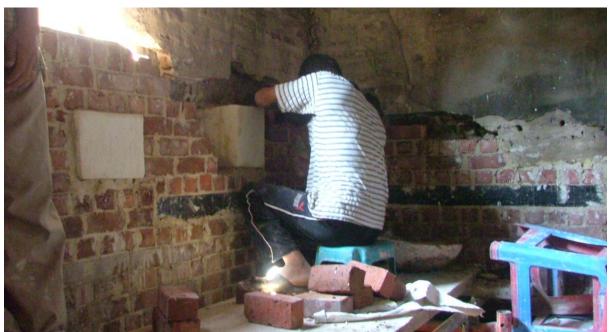

# Interior of mosque rooms

• Mezzanine, first floor and second floor rooms

Brick repair activities took place in room M1, also in relation to the western façade to ensure the bonding between the exterior stones of the façade and the brick part in the rooms, as mentioned earlier in the report. The wooden beams and shingles of the ceiling of room M1 (being the flooring of room 1.2) were in a very bad condition and were replaced with new ones. This was followed by brick repair activities in room 1.2 and bonding with the western façade. This activity was completed and currently the room is being plastered.

Brick repair and stiching activity in room M1

Erecting the wooden ceiling of room M1

Plastering of room M1

Fixing the vault of the corridor G6 through the upper room 1.3

Poulticing activities of the walls of room 2.2