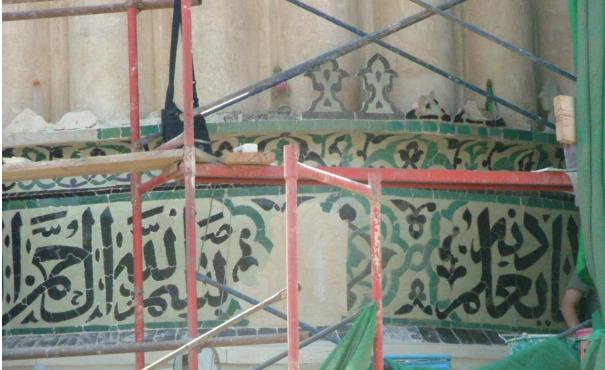

# Exterior of the dome

The retouching of the inscription band and its floral decoration proceeded well and is almost complete.

Samples for the upper crenellations crowning the dome were made of plaster. A complete crenellation was used for the samples. It was opted to carve the crenellations and retouch them in the same way like the inscription band. The intervention drawing is currently being completed to clearly show the retouched and carved parts and differentiate them from the original existing ceramics.

The cleaning of the lower part of the dome was finalized; the damaged or missing mortar parts were replastered. The crescent was restored and re-erected on top of the dome.

View of the complete existing crescent