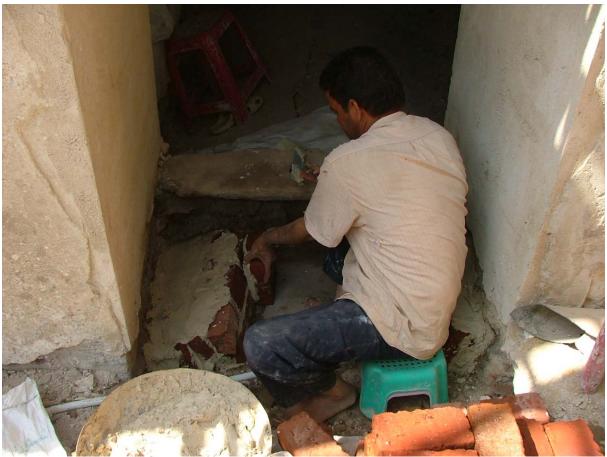

## • <u>Shops</u>

Some of the shops were in a bad structural condition and required a lot of brick repair of their vaults and walls; during this activity, electrical wires were also installed to fit the use requirements of the shop owners. The shops were then plastered. The shops with stone vaults are currently being cleaned.

Poulticing and cleaning of the muqarnas entrance porch and its results

Brick repair and reconstruction activities of damaged and crumbling brick walls in the shops on the western façade

Electrical boxes for the shops

Plastering the brick walls of the shops