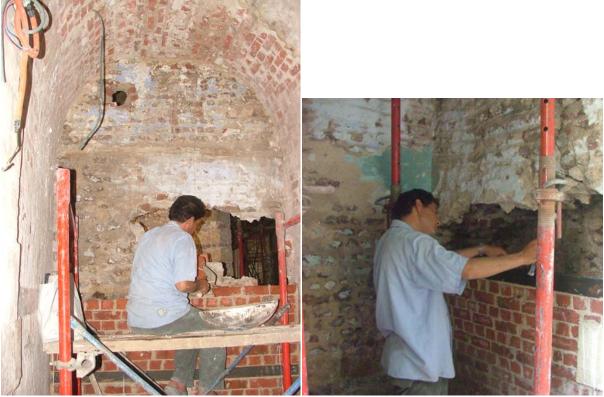

# Interior of mosque rooms

• Mezzanine, first floor and second floor rooms

Brick repair activities took place in room M1, also in relation to the western façade to ensure the bonding between the exterior stones of the façade and the brick part in the rooms, as mentioned earlier in the report. The wooden beams and shingles of the ceiling of room M1 (being the flooring of room 1.2) were in a very bad condition and were replaced with new ones. This was followed by brick repair activities in room 1.2 and bonding with the western façade. This activity was completed and currently the room is being plastered.

Brick repair and stiching activity in room M1

Erecting the wooden ceiling of room M1

Plastering of room M1

Fixing the vault of the corridor G6 through the upper room 1.3

Poulticing activities of the walls of room 2.2