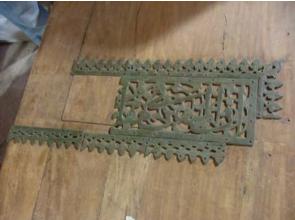

# • <u>Woodwork restoration</u>

Woodwork restoration of doors, windows and shutters is currently in progress and will be proceeding during the following months. In general, depending on the state of conservation of the item, carpentry restoration takes place followed by fine cleaning and conservation of the wooden elements.

Activities of cleaning the wooden doors

Removal of modern paint using the hot air gun

Manufacturing a new wooden door replacing the damaged one of shop 5