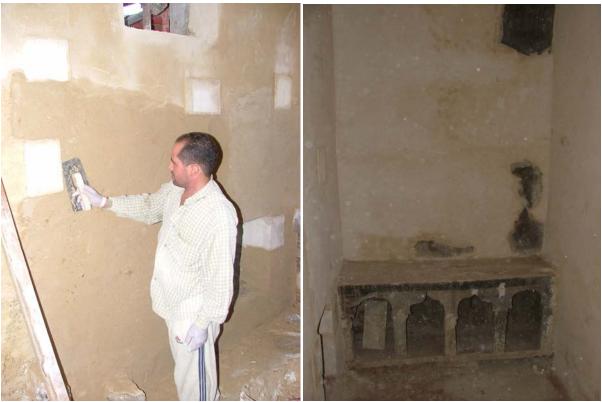

Brick repair activities started in the corridor leading to the ablution area. The vault was seriously cracked and was repaired through the upper room (1.3).

Restoration and cleaning of the plaster in room 2.2 started and is almost complete; it was carried out using poulticing with a 3% ammonium carbonate. The ceiling of the room was painted.

Preparation for painting the ceiling of room 2.2

View of the upper part of room 2.2 after painting the ceiling and poutlicing the walls