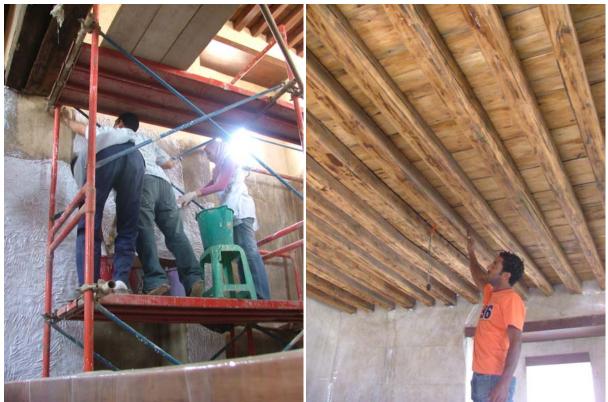

## Roofs

The lead was placed on the central shokhshaykha and all its structure was painted. The manufacture of the wooden screens was completed and they are currently being painted. A mesh of steel, similar to the one of the *Comité* will be installed to prevent birds from entering the mosque. It was designed with wider dimensions in order to bring more light into the space.

The southern and eastern ceilings will be insulated when the scaffolding of the dome and the minaret will be removed.

Central shokhshaykha after completing the insulation with lead

View of the samples of the steel mesh (on the left) and the one of the Comité (on the right)

Work of painting the shokhshaykhaand its wooden screens