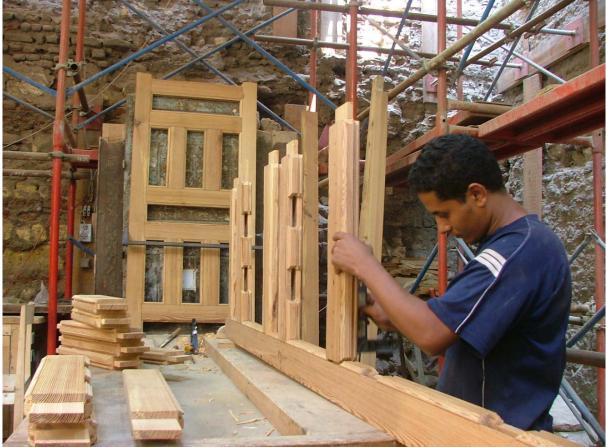

# • <u>Woodwork restoration</u>

Woodwork restoration of doors, windows and shutters is currently in progress and will be proceeding during the following months. In general, depending on the state of conservation of the item, carpentry restoration takes place followed by fine cleaning and conservation of the wooden elements.

Activities of cleaning the wooden doors

Removal of modern paint using the hot air gun

Manufacturing a new wooden door replacing the damaged one of shop 5