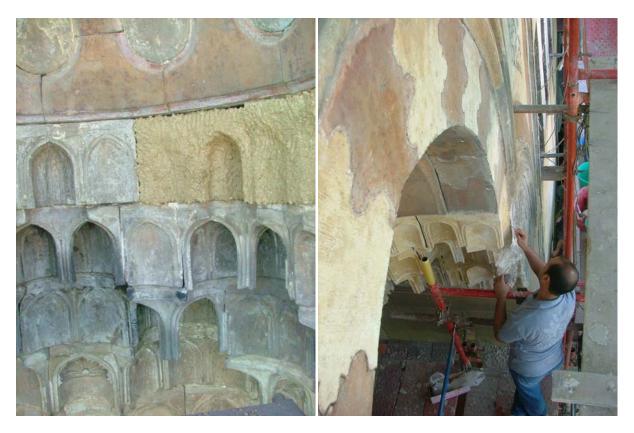

Poulticing and cleaning of the muqarnas entrance porch and its results

Brick repair and reconstruction activities of damaged and crumbling brick walls in the shops on the western façade

Electrical boxes for the shops

# • <u>Stone conservation</u>

Some stone replacement activities were carried out in the mosque. Documentation of some fine details took place.

Stone replacement activities in the west iwan

Documenting the stucco roundel in the west iwan