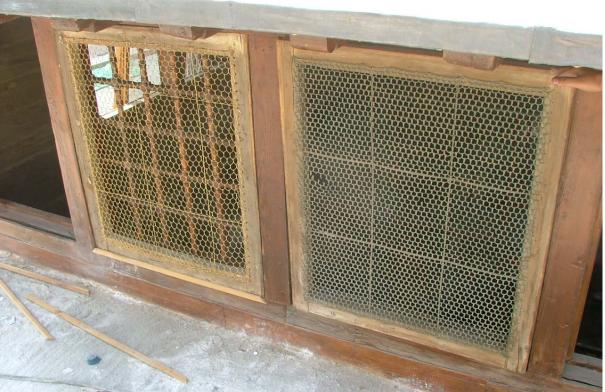

## Roofs

The lead was placed on the central shokhshaykha and all its structure was painted. The manufacture of the wooden screens was completed and they are currently being painted. A mesh of steel, similar to the one of the *Comité* will be installed to prevent birds from entering the mosque. It was designed with wider dimensions in order to bring more light into the space.

The southern and eastern ceilings will be insulated when the scaffolding of the dome and the minaret will be removed.

Central shokhshaykha after completing the insulation with lead

View of the samples of the steel mesh (on the left) and the one of the Comité (on the right)