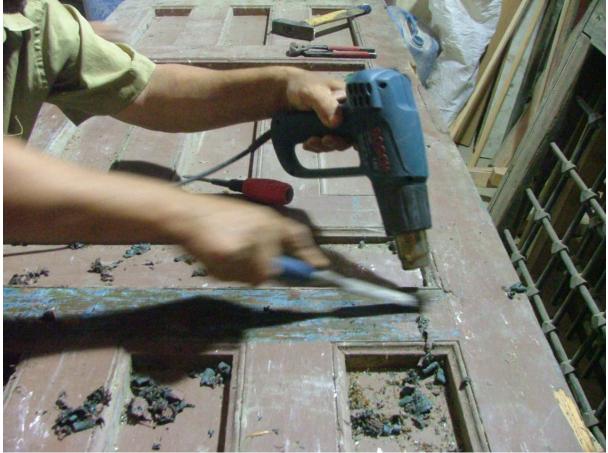

The wooden doors of the shops were repaired; their modern paint layer was cleaned using the paint remover and in other cases the hot air gun. The wood of the last shop's door was in a very bad condition and a new door was accordingly manufactured.

Activities of cleaning the wooden doors

Removal of modern paint using the hot air gun

Manufacturing a new wooden door replacing the damaged one of shop 5