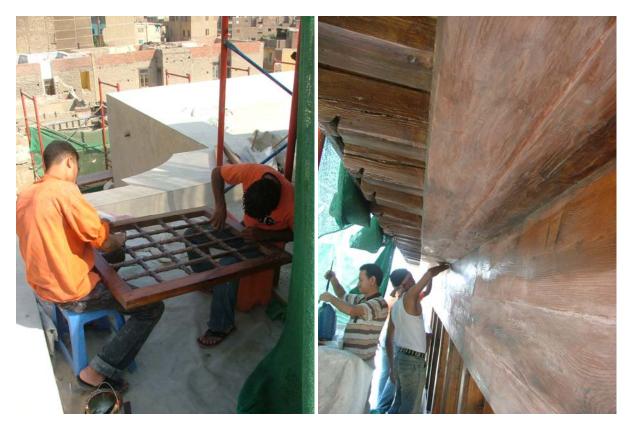

## Roofs

The lead was placed on the central shokhshaykha and all its structure was painted. The manufacture of the wooden screens was completed and they are currently being painted. A mesh of steel, similar to the one of the *Comité* will be installed to prevent birds from entering the mosque. It was designed with wider dimensions in order to bring more light into the space.

Work of painting the shokhshaykhaand its wooden screens