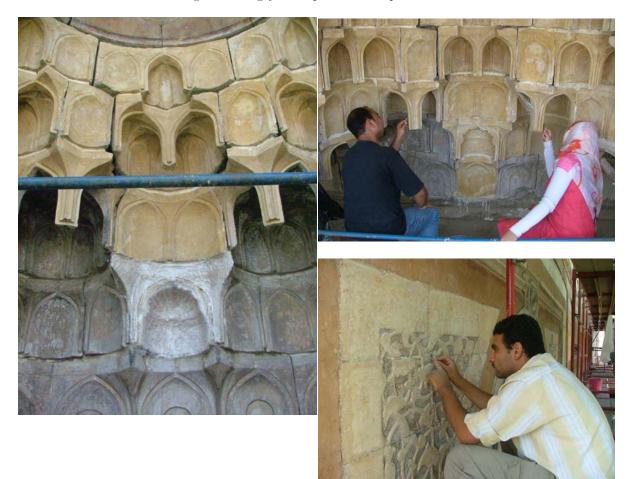

Poulticing and cleaning of the muqarnas entrance porch and its results

Brick repair and reconstruction activities of damaged and crumbling brick walls in the shops on the western façade

Electrical boxes for the shops

# • <u>Stone conservation</u>

Some stone replacement activities were carried out in the mosque. Documentation of some fine details took place.

Stone replacement activities in the west iwan

Documenting the stucco roundel in the west iwan