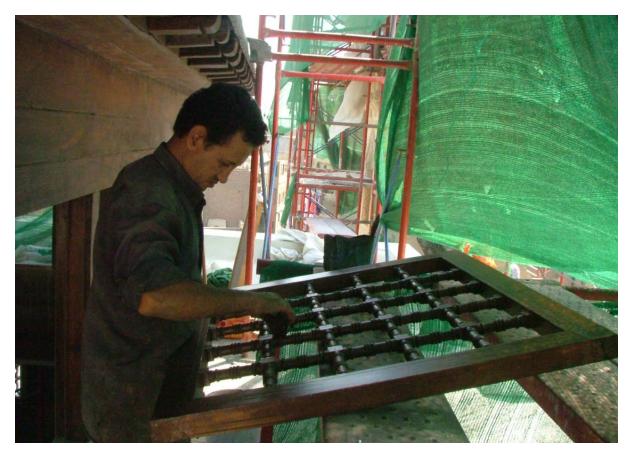

## Roofs

The lead was placed on the central shokhshaykha and all its structure was painted. The manufacture of the wooden screens was completed and they are currently being painted. A mesh of steel, similar to the one of the *Comité* will be installed to prevent birds from entering the mosque. It was designed with wider dimensions in order to bring more light into the space.

Work of painting the shokhshaykhaand its wooden screens