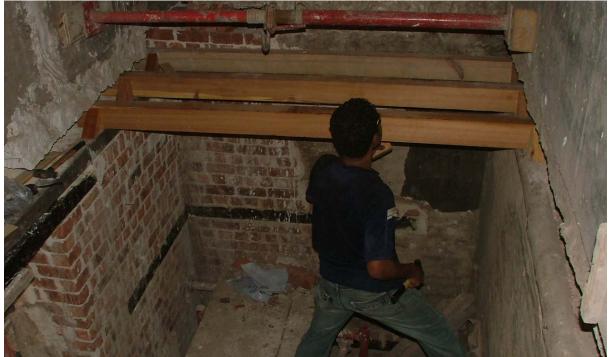

# Interior of mosque rooms

• Mezzanine, first floor and second floor rooms

Brick repair activities took place in room M1, also in relation to the western façade to ensure the bonding between the exterior stones of the façade and the brick part in the rooms, as mentioned earlier in the report. The wooden beams and shingles of the ceiling of room M1 (being the flooring of room 1.2) were in a very bad condition and were replaced with new ones. This was followed by brick repair activities in room 1.2 and bonding with the western façade. This activity was completed and currently the room is being plastered.

Brick repair and stiching activity in room M1

Erecting the wooden ceiling of room M1

Plastering of room M1

Fixing the vault of the corridor G6 through the upper room 1.3

Poulticing activities of the walls of room 2.2