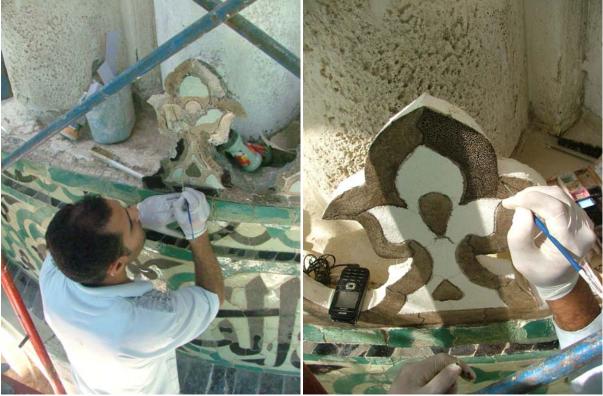

# Exterior of the dome

The retouching of the inscription band and its floral decoration proceeded well and is almost complete.

Samples for the upper crenellations crowning the dome were made of plaster. A complete crenellation was used for the samples. It was opted to carve the crenellations and retouch them in the same way like the inscription band. The intervention drawing is currently being completed to clearly show the retouched and carved parts and differentiate them from the original existing ceramics.

The cleaning of the lower part of the dome was finalized; the damaged or missing mortar parts were replastered. The crescent was restored and re-erected on top of the dome.

View of the complete existing crescent

Detail of the sample of the crescent during retouching

View of the crescents and the retouching tests of the floral pattern

View showing the exterior of the mausoleum with the new crenellations