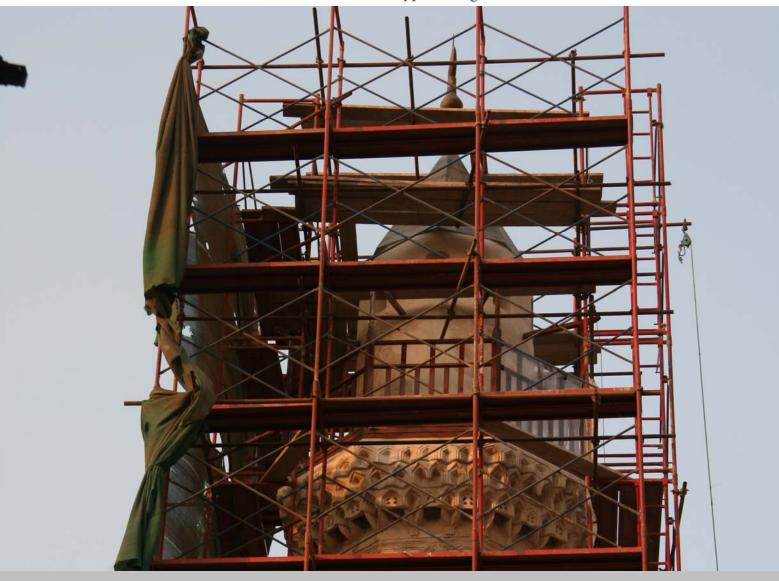

All activities on the minaret are complete and the scaffolding will be removed. Fine restoration and retouching activities of the exterior of the dome are proceeding well and show good results.

Electrical activities are in progress and lighting tests were carried out for the exterior of the mosque.

# Minaret:

All remaining activities on the minaret were finalized: the balcony was tiled, the insulation of the upper wooden part was insulated in lead and the missing part of the crescent was manufactured and put in place. The outer and inner parts were plastered and the interior lights were installed.

Placing the lead sheet of the insulation of the minaret

View of the crescent of the minaret

View of the interior of the minaret

# Exterior of the dome

The retouching of the inscription band and its floral decoration proceeded well and is almost complete.

Samples for the upper crenellations crowning the dome were made of plaster. A complete crenellation was used for the samples. It was opted to carve the crenellations and retouch them in the same way like the inscription band. The intervention drawing is currently being completed to clearly show the retouched and carved parts and differentiate them from the original existing ceramics.

The cleaning of the lower part of the dome was finalized; the damaged or missing mortar parts were replastered. The crescent was restored and re-erected on top of the dome.

View of the complete existing crescent