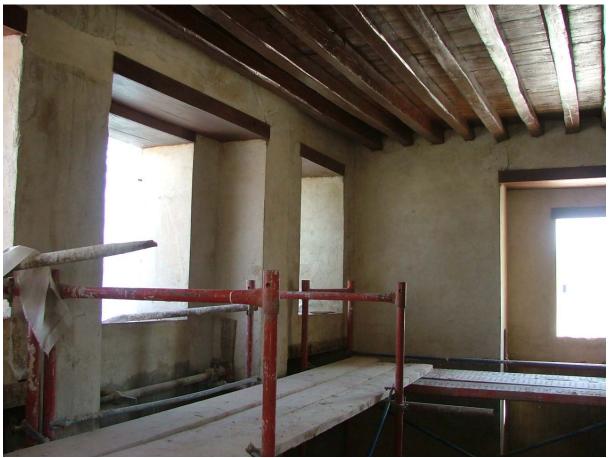

## Roofs

The lead was placed on the central shokhshaykha and all its structure was painted. The manufacture of the wooden screens was completed and they are currently being painted. A mesh of steel, similar to the one of the *Comité* will be installed to prevent birds from entering the mosque. It was designed with wider dimensions in order to bring more light into the space.

The southern and eastern ceilings will be insulated when the scaffolding of the dome and the minaret will be removed.

Central shokhshaykha after completing the insulation with lead

View of the samples of the steel mesh (on the left) and the one of the Comité (on the right)

Work of painting the shokhshaykhaand its wooden screens