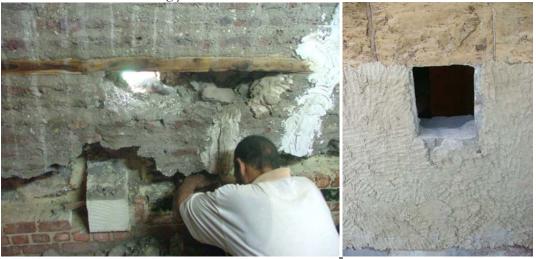

## • <u>Western facades</u>

The western façade shows bulging in more than one area as well as cracks that appear from the interior of the rooms behind the façade. After investigation it was clear that the bulging and the cracks are due to the type of construction of this façade. The thickness of the wall is in some areas less than 45 cm and is composed of a stone wall on the exterior and a think brick wall in the interior; these two are not connected and tend therefore to detach. Therefore it was decided to reconnect the two elements of the wall by removing some stones and prolonging them into the brick wall; in some areas stainless steel bars were also inserted into the stones also protruding up to the brick wall; in few areas the thickness of the brick part of the wall had to be slightly enlarged.

View of the interior of the room (1.2) on the western façade during brick repair activities and extending the stones into the brick wall (left photo shows the opening for the stone before placing it into the wall showing the thin thickness of the wall).