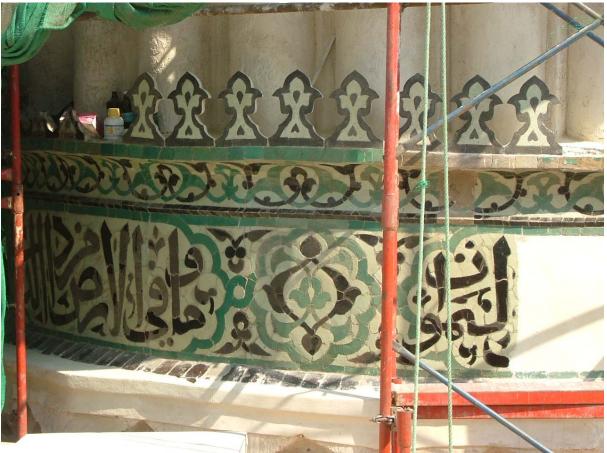

# Exterior of the dome

The retouching of the inscription band and its floral decoration proceeded well and is almost complete.

Samples for the upper crenellations crowning the dome were made of plaster. A complete crenellation was used for the samples. It was opted to carve the crenellations and retouch them in the same way like the inscription band. The intervention drawing is currently being completed to clearly show the retouched and carved parts and differentiate them from the original existing ceramics.

The cleaning of the lower part of the dome was finalized; the damaged or missing mortar parts were replastered. The crescent was restored and re-erected on top of the dome.

View of the complete existing crescent

Detail of the sample of the crescent during retouching

View of the crescents and the retouching tests of the floral pattern

View showing the exterior of the mausoleum with the new crenellations