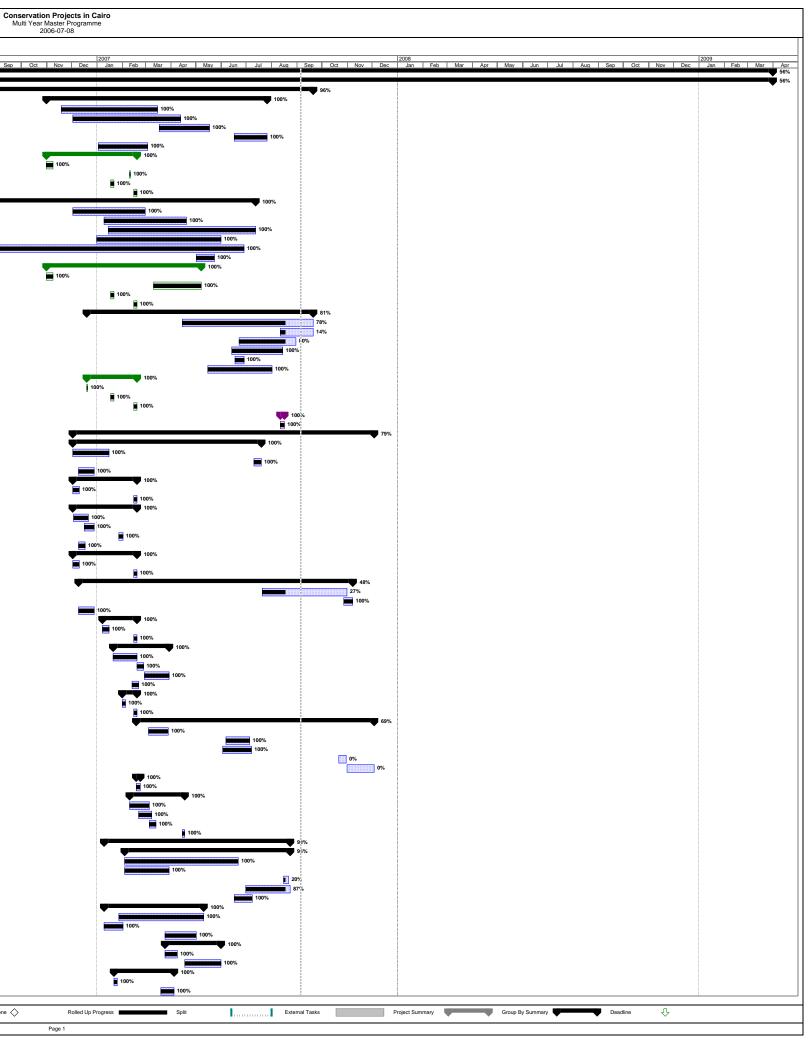

# Summary

The architectural surveys of the mosque are constantly being updated. The existing condition drawings of the mosque in terms of plans, elevations and sections are complete. Wooden details and architectural proposals of missing elements are in progress. Drawings of the interventions started and will be running in parallel with the physical activities.

As mentioned in the previous report fine and architectural conservation and restoration activities are complete on the Southern, Northern and Eastern facades. The activities on Western façade started and are in progress. Due to the numerous cracks and bulging of the western façade, careful study and procedure was developed for the architectural restoration to ensure the stability of the façade and to prevent further damage to it.

All activities on the minaret are complete and the scaffolding will be removed. Fine restoration and retouching activities of the exterior of the dome are proceeding well and show good results.

Electrical activities are in progress and lighting tests were carried out for the exterior of the mosque.

Architectural restoration started on the interior of the mosque, as well as fine restoration of the wooden elements. The repair and production of damaged or missing wooden screens, shutters and doors is in progress.

## Works planned during the period September-November 2007

### Exterior facades:

Finalize all cleaning and conservation activities on the western façade. Complete the missing crenellations on the western and southern façades. Continue with the stone replacement activities on the entrance porch of the western façade. Remove the scaffolding on all façades.

### Minaret:

Remove the scaffolding of the minaret.

### Exterior of the dome

Finalize the retouching of the outer inscription band.

Dismantle the scaffolding. After viewing the complete dome, it would be necessary to take a decision concerning the reconstruction of the missing inscriptions on the band and proceed with the decision taken.

### Interior of the dome

Start with the consolidation, injection and cleaning activities of the interior stucco of the mausoleum.

### Roof

Carry out the insulation of the southern and eastern ceilings. Finalize the painting of the wooden screens and the manufacturing of the mesh for the *shokhshaykha*.

## Interior of mosque rooms

Start the tiling of the rooms. Complete the plastering of the walls of the rooms whose brick walls were repaired. Start painting the wooden ceilings of the rooms.

#### Interior of the mosque

Erect the scaffolding in the mosque courtyard and the iwans. Start the cleaning of the wooden shingles of the *shokhshaykha* and replacing the damaged ones. Start with the fine restoration of the wooden decorated ceilings of the iwans as well as the walls.

#### Ablution area

Finalize the design of the ablution area and plan the start and end date of the construction of the ablution area.

This report was prepared by Christophe Bouleau and Dina Bakhoum on 5 September 2007.